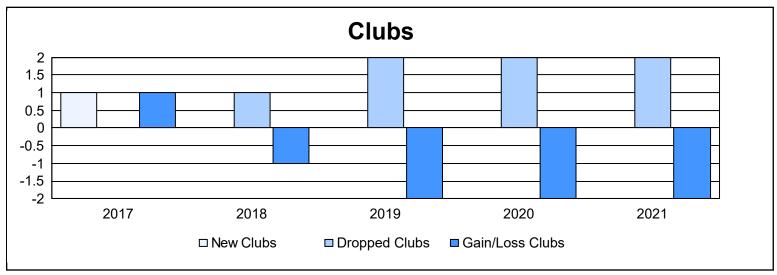

District 3 SW As of June 2021 Cumulative

| Year      | New<br>Clubs | Dropped<br>Clubs | Gain/<br>Loss<br>Clubs | New<br>Members | Charter<br>Members | Reinstate<br>Members | Transfer<br>Members | Total<br>Member<br>Added | Total<br>Members<br>Dropped | Gain/<br>Loss<br>Members |
|-----------|--------------|------------------|------------------------|----------------|--------------------|----------------------|---------------------|--------------------------|-----------------------------|--------------------------|
| 2016-2017 | 1            | 0                | 1                      | 124            | 22                 | 5                    | 11                  | 162                      | 206                         | -44                      |
| 2017-2018 | 0            | 1                | -1                     | 163            | 8                  | 9                    | 12                  | 192                      | 218                         | -26                      |
| 2018-2019 | 0            | 2                | -2                     | 121            | 0                  | 3                    | 5                   | 129                      | 187                         | -58                      |
| 2019-2020 | 0            | 2                | -2                     | 81             | 1                  | 15                   | 1                   | 98                       | 176                         | -78                      |
| 2020-2021 | 0            | 2                | -2                     | 81             | 0                  | 5                    | 6                   | 92                       | 221                         | -129                     |
| Average   | 0            | 1                | -1                     | 114            | 6                  | 7                    | 7                   | 135                      | 202                         | -67                      |